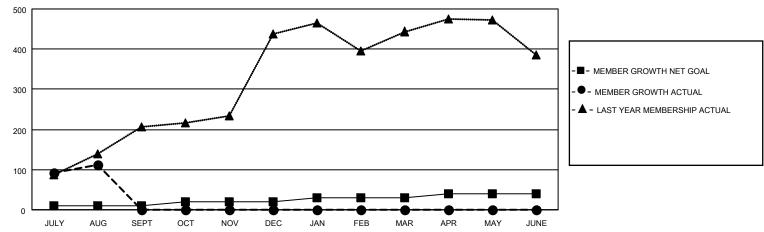

## MONTHLY MEMBERSHIP PROGRESS REPORT

LOCATION INDIA District 321 F Results as of: 8/31/2021

| Clubs                 |               |           |               | Members               |                        |                         |                                                    |
|-----------------------|---------------|-----------|---------------|-----------------------|------------------------|-------------------------|----------------------------------------------------|
| RESULTS FOR 2021-2022 |               |           |               | RESULTS FOR 2021-2022 |                        |                         |                                                    |
| QUARTER               | NEW CLUB GOAL | NEW CLUBS | DROPPED CLUBS | QUARTER MEME          | BER GROWTH NET<br>GOAL | MEMBER GROWTH<br>ACTUAL | DROPPED<br>MEMBERS ACTUAL<br>(including transfers) |
| JULY/AUG/SEPT         | 2             | 9         | 6             | JULY/AUG/SEPT         | 10                     | 313                     | 183                                                |
| OCT/NOV/DEC           | 2             | 0         | 0             | OCT/NOV/DEC           | 10                     | 0                       | 0                                                  |
| JAN/FEB/MAR           | 2             | 0         | 0             | JAN/FEB/MAR           | 10                     | 0                       | 0                                                  |
| APR/MAY/JUNE          | 2             | 0         | 0             | APR/MAY/JUNE          | 10                     | 0                       | 0                                                  |

## GOALS AND ACTUAL MEMBERS CUMULATIVE

| DROPPED CLUBS: 6 |     | 47 CLUBS OF 160 ADDED 1 OR<br>MORE NEW MEMBERS | GENDER DISTRIBUTION                   |                                |  |
|------------------|-----|------------------------------------------------|---------------------------------------|--------------------------------|--|
|                  |     | NOTE NEW MEMBERS                               | MALE<br>FEMALE                        | 3,661 (86.22%)<br>585 (13.78%) |  |
| DROPPED MEMBERS  |     |                                                | NON BINARY PREFER NOT TO ANSWER       | 0 (0.00%)                      |  |
| DECEASED         | 5   |                                                | PREFER NOT TO ANSWER                  | 0 (0.00%)                      |  |
| CLUB CANCELLED   | 81  | CLICK HERE FOR CUMULATIVE                      | TOTAL FAMILY UNIT MEMBERS             | 3 1,583                        |  |
| OTHER            | 97  | MEMBERSHIP DATA                                |                                       |                                |  |
| TOTAL            | 183 |                                                | FAMILY MEMBERS PAYING HALF DUES 1,031 |                                |  |
|                  |     |                                                |                                       |                                |  |