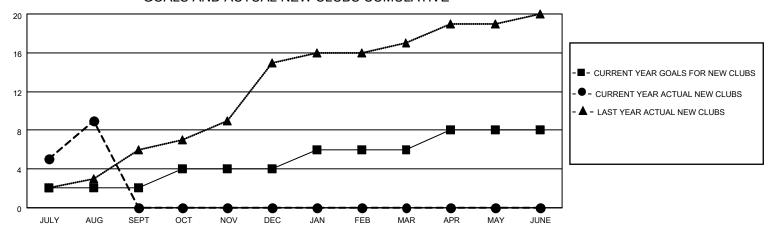

## MONTHLY MEMBERSHIP PROGRESS REPORT

LOCATION INDIA District 321 F Results as of: 8/31/2021

| Clubs                 |               |           |               | Members               |                        |                         |                                                    |
|-----------------------|---------------|-----------|---------------|-----------------------|------------------------|-------------------------|----------------------------------------------------|
| RESULTS FOR 2021-2022 |               |           |               | RESULTS FOR 2021-2022 |                        |                         |                                                    |
| QUARTER               | NEW CLUB GOAL | NEW CLUBS | DROPPED CLUBS | QUARTER MEME          | BER GROWTH NET<br>GOAL | MEMBER GROWTH<br>ACTUAL | DROPPED<br>MEMBERS ACTUAL<br>(including transfers) |
| JULY/AUG/SEPT         | 2             | 9         | 6             | JULY/AUG/SEPT         | 10                     | 313                     | 183                                                |
| OCT/NOV/DEC           | 2             | 0         | 0             | OCT/NOV/DEC           | 10                     | 0                       | 0                                                  |
| JAN/FEB/MAR           | 2             | 0         | 0             | JAN/FEB/MAR           | 10                     | 0                       | 0                                                  |
| APR/MAY/JUNE          | 2             | 0         | 0             | APR/MAY/JUNE          | 10                     | 0                       | 0                                                  |

## GOALS AND ACTUAL NEW CLUBS CUMULATIVE